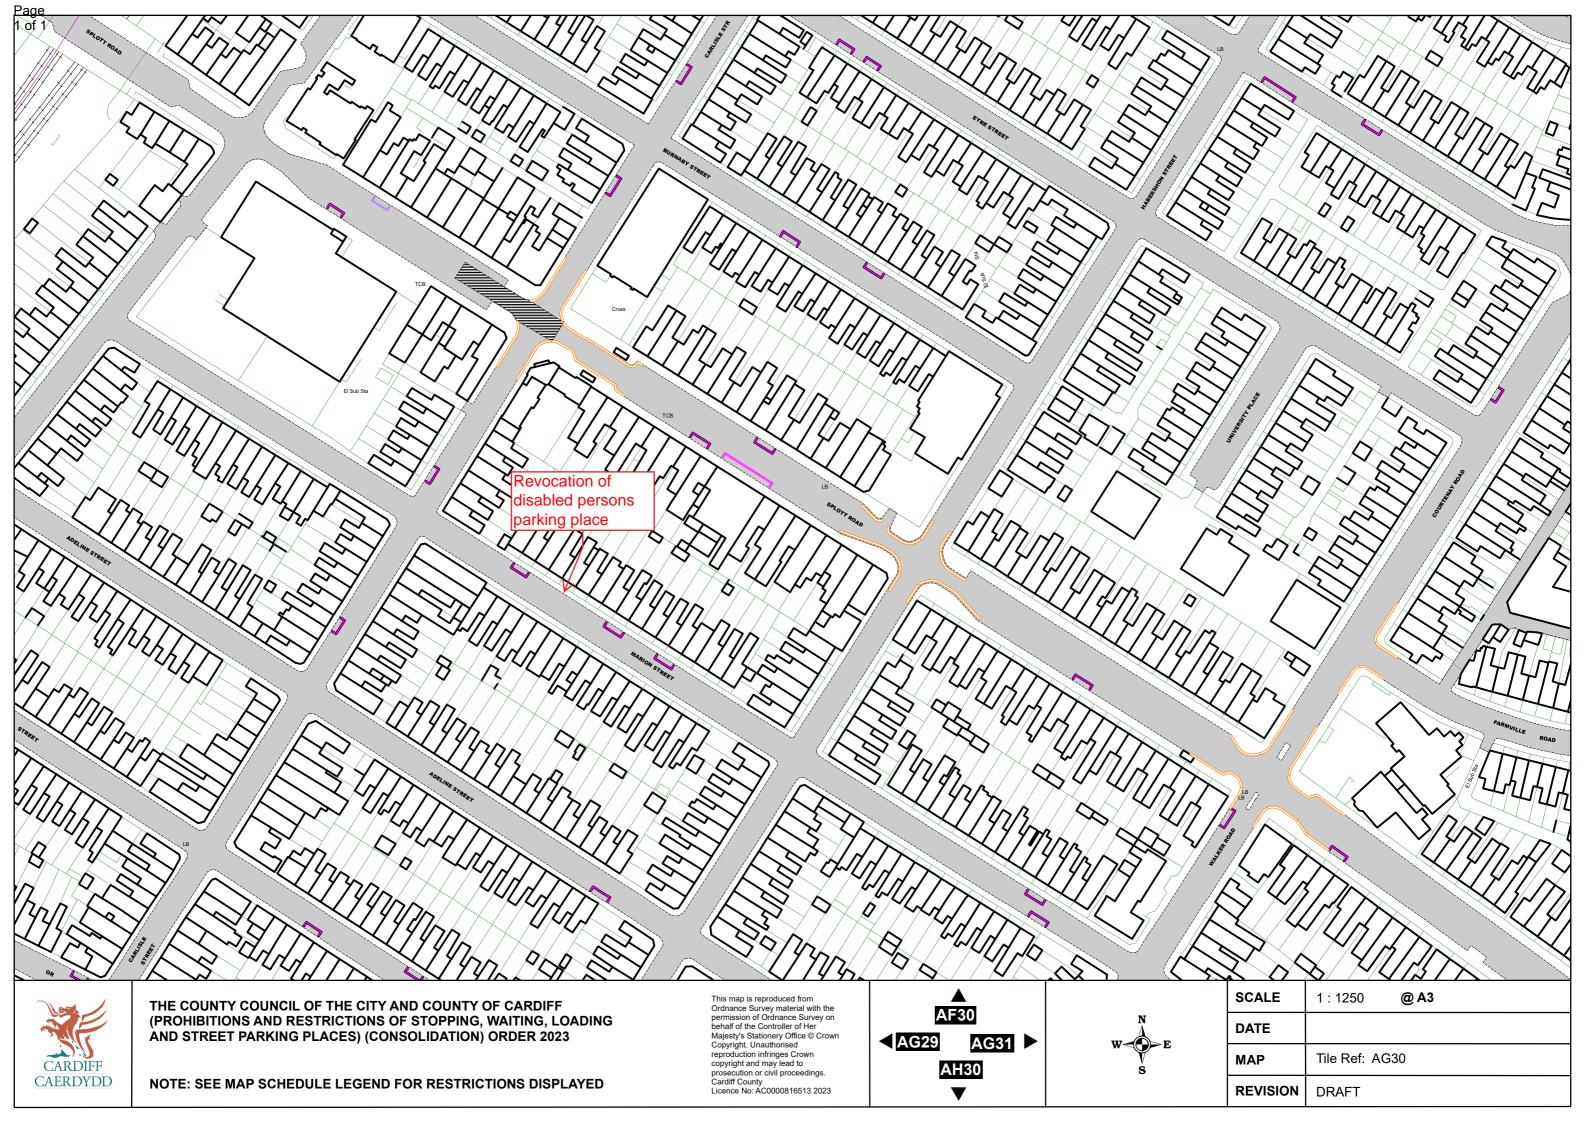

## THE COUNTY COUNCIL OF THE CITY AND COUNTY OF CARDIFF (PROHIBITIONS AND RESTRICTIONS OF STOPPING, WAITING, LOADING AND STREET PARKING PLACES) (CONSOLIDATION) ORDER 2024 (AMENDMENT NO.2) ORDER 2024

The County Council of the City and County of Cardiff in exercise of its powers under the Road Traffic Regulation Act 1984 (as amended) ("the 1984 Act"), Part IV of Schedule 9 of the 1984 Act, and of all other enabling powers and after consultation with the Chief Officer, South Wales Police, in accordance with Part III of Schedule 9 of the 1984 Act, proposes making an Order the general effect of which will be to remove the Disabled Persons' Parking Place in Marion Street in the vicinity of 9 Marion Street (as shown on Map Tile Reference AG30 annexed to the draft Order).

A copy of the draft order and plan showing the location and extent of the restrictions are available, you can obtain a copy by sending an email request to <a href="mailto:roadtrafficorderobjections@cardiff.gov.uk">roadtrafficorderobjections@cardiff.gov.uk</a> or by making a written request to the address below. Full details of the order are also available at <a href="https://www.cardiff.gov.uk/trafficorders">www.cardiff.gov.uk/trafficorders</a>.